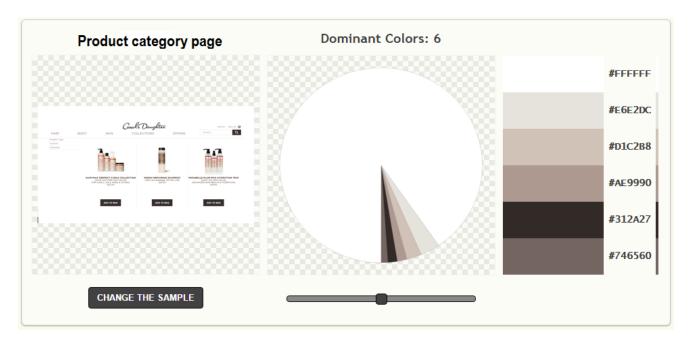

According to Alexa's website information for January, 2016, www.janescartersolution.com and www.carolsdaughter.com are the two most visited natural hair care product websites in terms of traffic. (Alexa commercial web traffic data and analytics, 2016).

## 3.2 Usability Heuristic Report.

After contrasting and comparing the world two main websites given by Alexa.com application in terms of visits and sales of natural hair care products, these are some of the observations that can help to design a persuasive architecture information, usability and web design.