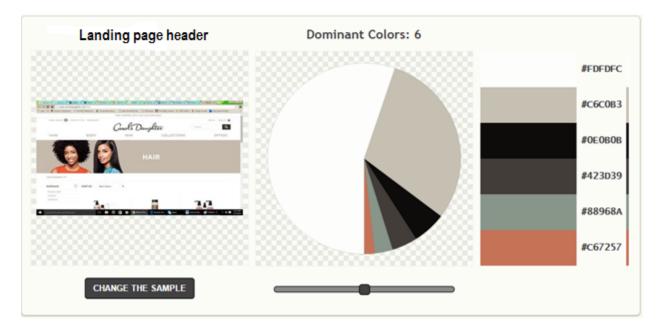

According to Alexa's website information for January, 2016, www.janescartersolution.com and www.carolsdaughter.com are the two most visited natural hair care product websites in terms of traffic. (Alexa commercial web traffic data and analytics, 2016).

## 3.2 Usability Heuristic Report.

After contrasting and comparing the world two main websites given by Alexa.com application in terms of visits and sales of natural hair care products, these are some of the observations that can help to design a persuasive architecture information, usability and web design.