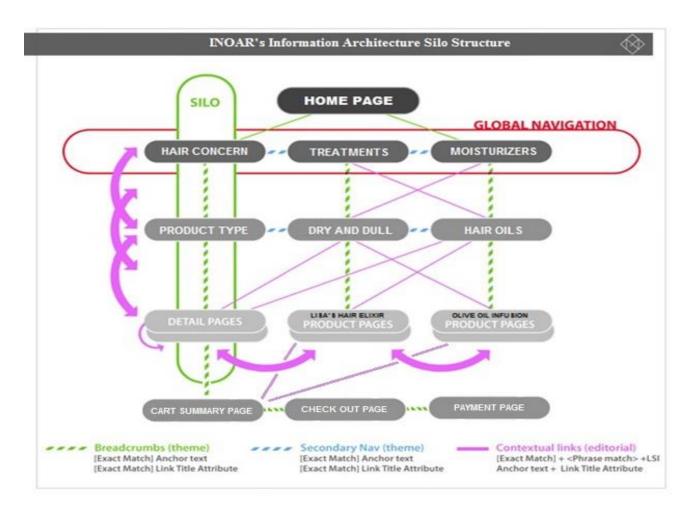

## 4. Information Architecture and Interaction design.

Following the Usability Heuristic Report in which two similar websites are assessed, the best possible Information architecture approach to achieve INOAR's natural hair care product market goals is to develop a silo architecture linking design. In that way, the website content can be segregated into different 'silos' so that people and search engines can easily find INOAR's products in the website. Also, this kind of architecture linking design can help to facilitate the Search Engine Optimization (SEO) tasks. To achieve this website structure these are the necessary steps:

- Proper Title and URL structure: By using specific shingles (groups of words) in titles and subtitles (with prominent keywords first) there will be solid SEO calls to search engines (as they attempt to determine INNOAR's page products).
- Proper headings and subheadings usage to mirror products' titles and the URL.
- Proper site structure: With a silo cascade tier of relevance structure, all the product pages will pass their link-flow back to the landing page and then it can be scaled to other product category pages for similar keywords.
- Theme relevant internal linking: This help to link one product page to other page with the appropriate anchor text.

Finally, the silo structure helps to create a gravity well for domain authority at the bottom level. As a result, there can be an increase in the number of clicks on product pages as the search landing page is nested in a menu structure on every page of INOAR's website (SEO website architecture, 2013).

Figure 4. INOAR's Information Architecture Silo Structure

| Register                                                              | Quickreorder                      | Order status                         | Membership Stores and Salons               | Email and sign-up                          |
|-----------------------------------------------------------------------|-----------------------------------|--------------------------------------|--------------------------------------------|--------------------------------------------|
|                                                                       |                                   | BANNE                                | R IMAGE                                    |                                            |
|                                                                       |                                   | This week 20% off                    | in purchases over € 100                    |                                            |
| Category<br>Produ<br>Produ<br>Produ<br>O Category<br>Produc<br>Produc | ct 1<br>ct 2<br>ct 3<br>2<br>ct 1 | aduct<br>1<br>abel<br>co to<br>seket | Product<br>2<br>Label                      | Product<br>3<br>Label<br>ADD TO<br>BASKET  |
| Product<br>Category<br>Product<br>Product<br>Product                  | 3 Pr<br>ct 1<br>ct 2 L            | aduct<br>abel                        | Product<br>5<br>Label                      | Product<br>6<br>Label<br>ADD TO<br>BASKET  |
|                                                                       | L                                 | abel                                 | Product<br>8<br>Label                      | Product<br>9<br>Label<br>ADD TO<br>BASKET  |
|                                                                       | L                                 | abel                                 | Product<br>11<br>Label<br>ADD TO<br>BASKET | Product<br>12<br>Label<br>ADD TO<br>BASKET |