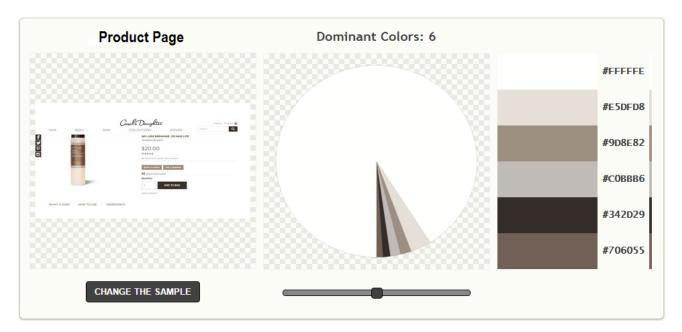

According to Alexa's website information for January, 2016, www.janescartersolution.com and www.carolsdaughter.com are the two most visited natural hair care product websites in terms of traffic. (Alexa commercial web traffic data and analytics, 2016).

## 3.2 Usability Heuristic Report.

After contrasting and comparing the world two main websites given by Alexa.com application in terms of visits and sales of natural hair care products, these are some of the observations that can help to design a persuasive architecture information, usability and web design.