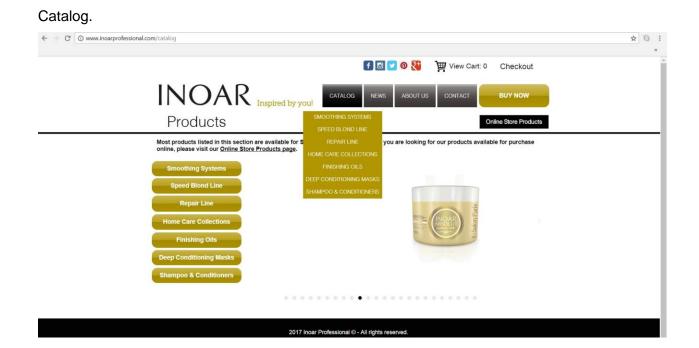

|      |                           |
| N                               |               |      |                           |
|                                 | Z             |      |                           |
| 2                               |               |      |                           |
| 0                               |               | 5    |                           |
| 0                               | 0             | 6    |                           |
|                                 | 9             |      |                           |
| FOOTER                          |               |      | 6                         |
| Layout based on YAML            |               |      |                           |

#### 6. Final Design and value proposal:

#### Landing Page.