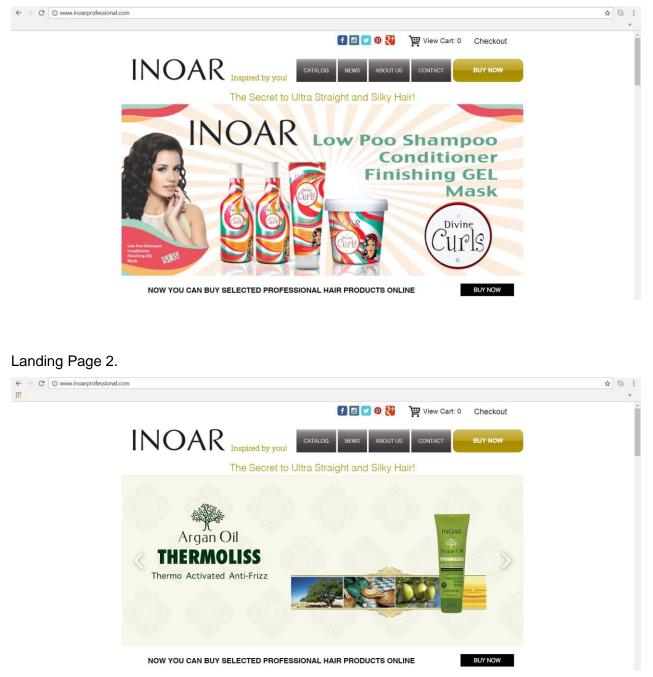

|      |                           |
| N                               |               |      |                           |
|                                 | Z             |      |                           |
| 2                               |               |      |                           |
| 0                               |               | 5    |                           |
| 0                               | 0             | 6    |                           |
|                                 | 9             |      |                           |
| FOOTER                          |               |      | 6                         |
| Layout based on YAML            |               |      |                           |

#### 6. Final Design and value proposal:

#### Landing Page.