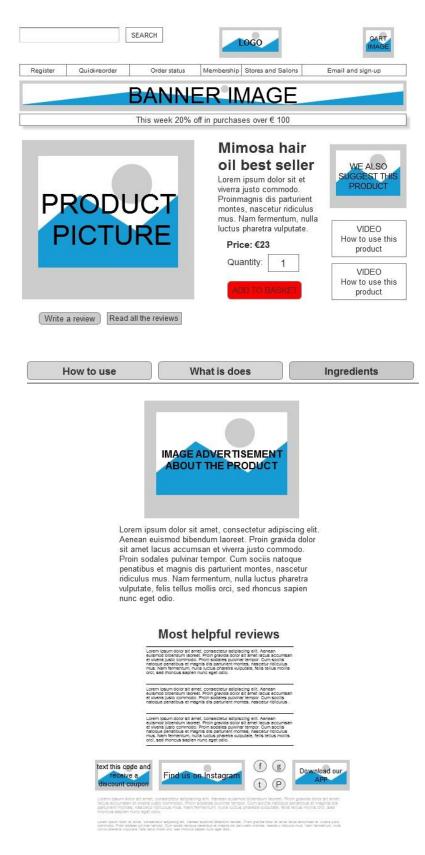

## 4.2 Product page design.

Customers must arrive to this page after clicking in a category link or a product image on the landing page. Main features are:

#### Header.

- INNOAR's logo
- Login fields
- Shopping Cart
- Search Field
- Picture banner.
- Weekly promotions banner

#### Body.

- Large product image
- Product uses description
- Products' pictures gallery
- Customer rating icon.
- Price

• Video about how to use the products

- Picture suggesting
- complementary products.
- Write a review button
- Read all the reviews button
- How to use tab
- What it does tab
- Ingredients tab

• Product advertisement picture and content.

• Customers reviews.

#### Footer

Social media icons
 About us: INOAR's Story,
 Mission, In The Press ,Career
 Opportunities, Stores & Events,
 Mirror Salon, Videos.
 Customer Service: FAQ's,
 Shipping Policy, International
 Shipping, Return Policy, Track
 Your Order, SMS,
 Membership.