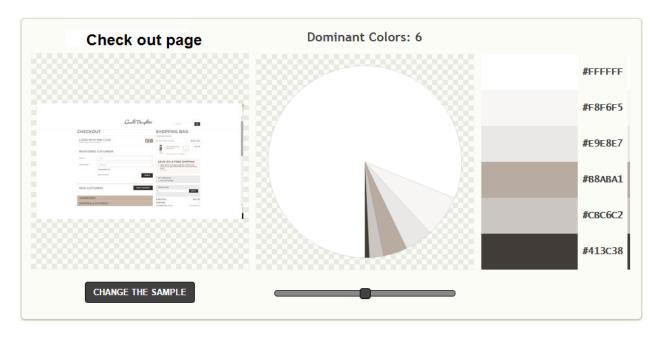

According to Alexa's website information for January, 2016, www.janescartersolution.com and www.carolsdaughter.com are the two most visited natural hair care product websites in terms of traffic. (Alexa commercial web traffic data and analytics, 2016).

## 3.2 Usability Heuristic Report.

After contrasting and comparing the world two main websites given by Alexa.com application in terms of visits and sales of natural hair care products, these are some of the observations that can help to design a persuasive architecture information, usability and web design.